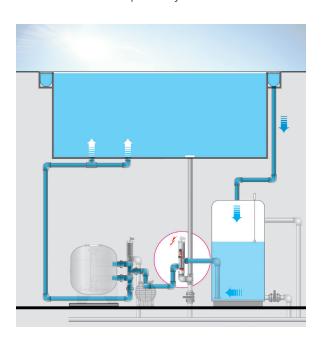

#### **Normal Mode**

Suction from the overflow channels on sunny days for optimal hydraulics