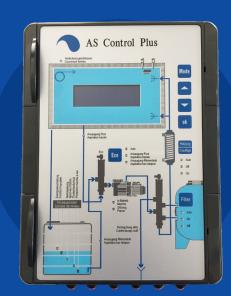

### **AS Control Plus**

For overflow pools

# Intelligent management of your overflow pool

A more economical overflow pool Fully automated

AS Control Plus is a unique all-in-one control unit designed specifically for overflow pools with a large multi-functional digital display for easy menu navigation.

#### AS Control Plus

## The following functions are controlled and displayed

Display of water & air temperature • + various operating conditions

Complete filtration management + O electronic circuit breaker / protector

Automatic backwash and rinsing o control (time or pressure controlled) with Besgo 5-way and 3-way valves

Level control for buffer tank O with 5 probes

Heating control with frost protection, o priority switching and delay timer

- Balance tank control (backwashes directly from the the pool or the balance tank)
- Energy efficiency control: Normal or economy mode with Besgo 3-way valve
- Connection for pool cover
- O Connection for external switch (main drain, buffer tank, auto)
- Connection for chemical measurement and dosing system (230 V and potential-free)