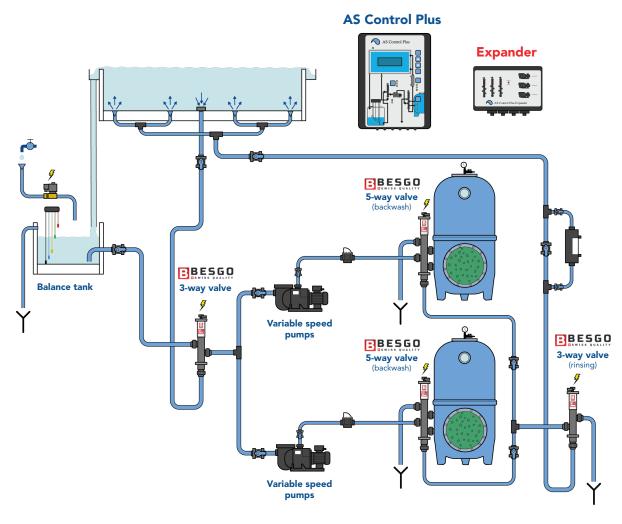

By combining a Besgo 3-way valve with your AS Control Plus, you can direct the water to either the overflow channels or the bottom drain of the pool, depending on the outside temperature, to stop evaporation and thus energy consumption.

## The following functions are controlled and displayed

Display of water & air temperature • + various operating conditions

Complete filtration management + O electronic circuit breaker / protector

Automatic backwash and rinsing o control (time or pressure controlled) with Besgo 5-way and 3-way valves

Level control for buffer tank O with 5 probes

Heating control with frost protection, o priority switching and delay timer

- Balance tank control (backwashes directly from the the pool or the balance tank)
- Energy efficiency control: Normal or economy mode with Besgo 3-way valve
- Connection for pool cover
- O Connection for external switch (main drain, buffer tank, auto)
- Connection for chemical measurement and dosing system (230 V and potential-free)

## **Optional expander** available to control up to 3 pumps and 3 filters/Besgo