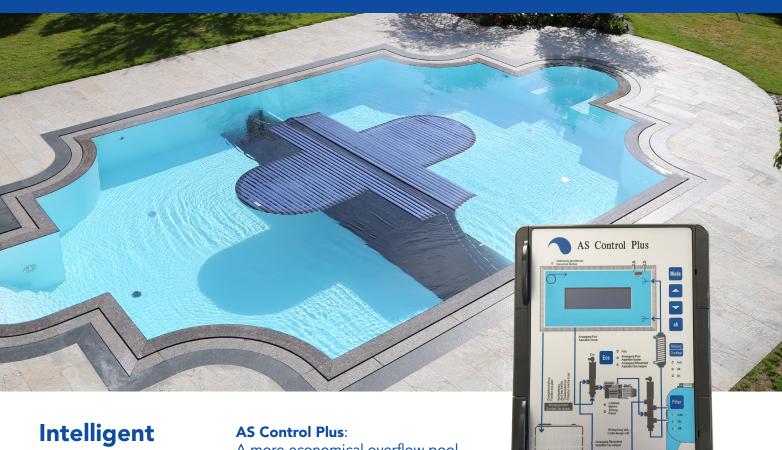

# Intelligent management of your overflow pool

A more economical overflow pool Fully automated

AS Control Plus is a unique all-in-one control unit designed specifically for overflow pools with a large multi-functional digital display for easy menu navigation.

#### Save at least 10'000 KWh per year with the AS Control Plus!

The most beautiful pools are those with overflow.

However, there is one major drawback: the loss of energy caused by evaporation during overflow.

By combining a Besgo 3-way valve with your AS Control Plus, you can direct the water to either the overflow channels or the bottom drain of the pool, depending on the outside temperature, to stop evaporation and thus energy consumption.

#### **Normal Mode**

Suction from the overflow channels on sunny days for optimal hydraulics

#### **ECO Mode**

No evaporation from the overflow channels - No energy losses!

In economy mode (suction directly from the pool) the water does not overflow. Evaporation and energy losses are considerably reduced. With an investment of about 3000 EUR you can save at least 10'000 kWh per season. In addition you benefit from an automatic filter backwash for easy maintenance.