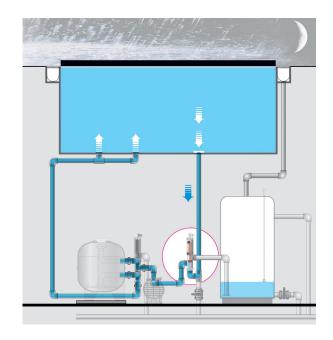

#### **ECO Mode**

No evaporation from the overflow channels - No energy losses!

In economy mode (suction directly from the pool) the water does not overflow. Evaporation and energy losses are considerably reduced. With an investment of about 3000 EUR you can save at least 10'000 kWh per season. In addition you benefit from an automatic filter backwash for easy maintenance.