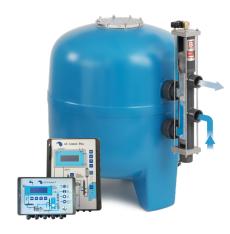

### **AS Control Plus**

For overflow pools

# Intelligent management of your overflow pool

A more economical overflow pool Fully automated

AS Control Plus is a unique all-in-one control unit designed specifically for overflow pools with a large multi-functional digital display for easy menu navigation.

#### AS Control Plus

## The following functions are controlled and displayed

Display of water & air temperature • + various operating conditions

Complete filtration management + O electronic circuit breaker / protector

Automatic backwash and rinsing o control (time or pressure controlled) with Besgo 5-way and 3-way valves

Level control for buffer tank O with 5 probes

Heating control with frost protection, o priority switching and delay timer

- Balance tank control (backwashes directly from the the pool or the balance tank)
- Energy efficiency control: Normal or economy mode with Besgo 3-way valve
- Connection for pool cover
- O Connection for external switch (main drain, buffer tank, auto)
- Connection for chemical measurement and dosing system (230 V and potential-free)